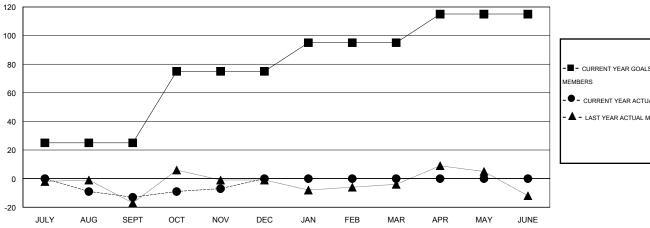

#### GOALS AND ACTUAL MEMBERS CUMULATIVE

| ■-  | CURRENT YEAR GOALS FOR NEW |
|-----|----------------------------|
| ЕМВ | ERS                        |

CURRENT YEAR ACTUAL MEMBERS

- LAST YEAR ACTUAL MEMBERS